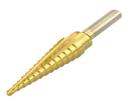

### <u>Step #3</u>

Using a 1/2" step style drill bit (not included), drill your mounting hole in the desired location.

<u>Step #4</u>

Remove the masking tape and install the wiper assembly.