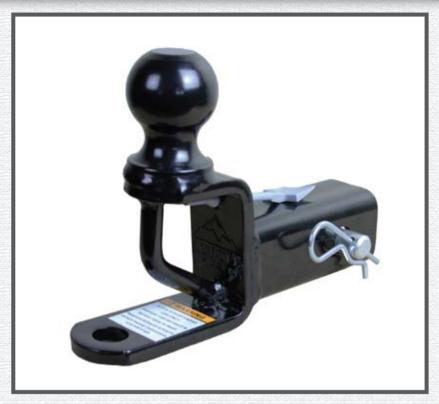

## 2" BALL MOUNT, PIN PULL & TOW LOOP - #TMP2

#### "C" CHANNEL DESIGN

THE C-CHANNEL DESIGN AND HIGH GRADE STEEL OFFERS INCREDIBLE STRENGTH AND DURABILITY, WHILE ENSURING ZERO INTERFERENCE WITH ALL TRAILER COUPLERS. THE 3" RISE DELIVERS THE ULTIMATE TOWING HEIGHT.

#### TRIO MULTI-PURPOSE DESIGN

THE TRIO HITCHES ARE DESIGNED WITH THE USER IN MIND. EACH TRIO HITCH COMES WITH AN INTEGRATED 2" BALL MOUNT, AN ADDITIONAL HOLE FOR CLEVIS PIN TRAILERS AND A REINFORCED TOW LOOP FOR TOWING, WINCHING OR CONNECTING TIE-DOWN STRAPS.