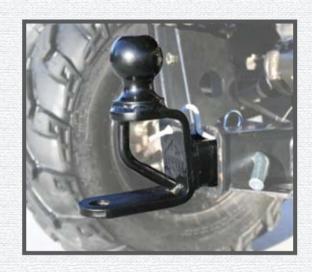

### ADDITIONAL FEATURES

THE HEAVY DUTY STEM FITS ATV'S AND UTV'S WITH 2" HITCH BOX. INSTALLATION AND TAKE DOWN IN JUST SECONDS.