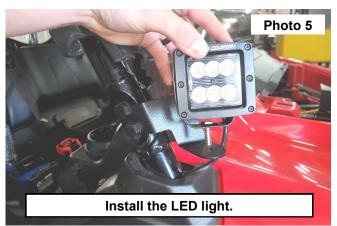

- 6. Repeat the installation of the light and mount on the opposite side.
- 7. Install the wiring harness supplied in the 2" inch cube light kit onto the UTV using the corresponding instruction sheet.
- 8. Install the 2" cube LED light onto the light mount using the supplied hardware in the mount kit. Connect the wiring harness to the light, set the light to the desired angle and tighten. **See Photos 5 and 6.**