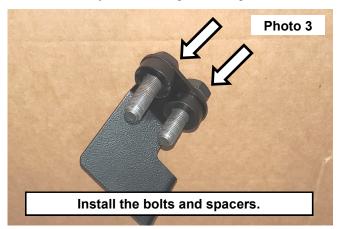

## **INSTALLATION INSTRUCTONS**

- 1. Locate the 2 bolts at the bottom of the cage and remove using a 19mm socket. See Photo 1.
- 2. Locate the Driver and Passenger side brackets shown in Photo 2.

- Photos shown on passenger side.
- 4. Install (2) 12mm-1.75 x 45mm hex head bolts into the Passenger side bracket. Then install (2) spacers onto the inside of the bracket. **See Photo 3.**
- 5. Install the light bracket, spacers and bolts onto the mounting holes in the cage. Secure using (2) flat washers and (2) 12mm-1.75 nylock nuts. Tighten using a 19mm wrench and socket. **See Photo 4.**