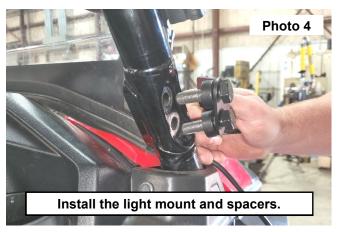

## **INSTALLATION INSTRUCTONS**

- 1. Locate the 2 bolts at the bottom of the cage and remove using a 19mm socket. See Photo 1.
- 2. Locate the Driver and Passenger side brackets shown in Photo 2.

- Photos shown on passenger side.
- 4. Install (2) 12mm-1.75 x 45mm hex head bolts into the Passenger side bracket. Then install (2) spacers onto the inside of the bracket. **See Photo 3.**
- 5. Install the light bracket, spacers and bolts onto the mounting holes in the cage. Secure using (2) flat washers and (2) 12mm-1.75 nylock nuts. Tighten using a 19mm wrench and socket. **See Photo 4.**