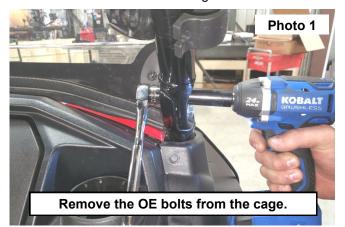

## **INSTALLATION INSTRUCTONS**

- 1. Locate the 2 bolts at the bottom of the cage and remove using a 19mm socket. See Photo 1.
- 2. Locate the Driver and Passenger side brackets shown in Photo 2.

- Photos shown on passenger side.
- 4. Install (2) 12mm-1.75 x 45mm hex head bolts into the Passenger side bracket. Then install (2) spacers onto the inside of the bracket. **See Photo 3.**
- 5. Install the light bracket, spacers and bolts onto the mounting holes in the cage. Secure using (2) flat washers and (2) 12mm-1.75 nylock nuts. Tighten using a 19mm wrench and socket. **See Photo 4.**