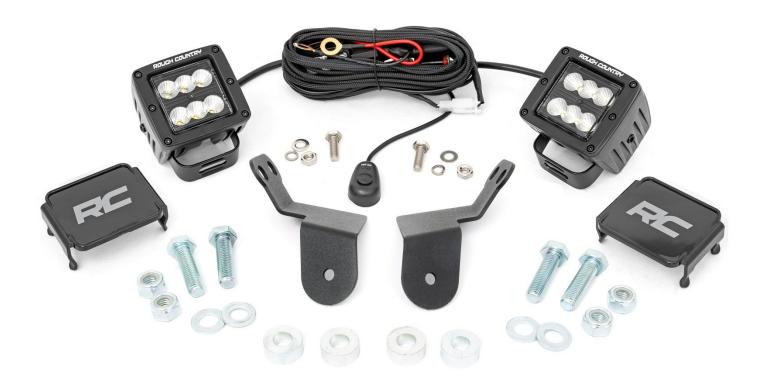

KIT CONTENTS:

2" Cube LED Light Kit x1
Light Mount Spacers x4
Driver Side Bracket x1
Pass Side Bracket x1

TOOLS NEEDED: 18mm Wrench and Socket 19mm Wrench and Socket HARDWARE INCLUDED: 12mm-1.75 x 45mm Hex Head Bolts x4 12mm Flat Washer x4 12mm-1.75 Nylock Nuts x4