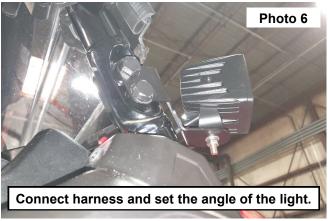

- 6. Repeat the installation of the light and mount on the opposite side.
- 7. Install the wiring harness supplied in the 2" inch cube light kit onto the UTV using the corresponding instruction sheet.
- 8. Install the 2" cube LED light onto the light mount using the supplied hardware in the mount kit. Connect the wiring harness to the light, set the light to the desired angle and tighten. **See Photos 5 and 6.**