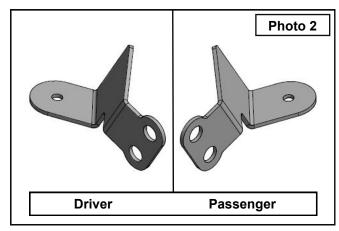

## **INSTALLATION INSTRUCTONS**

- 1. Locate the 2 bolts at the bottom of the cage and remove using a 19mm socket. See Photo 1.
- 2. Locate the Driver and Passenger side brackets shown in Photo 2.

- Photos shown on passenger side.
- 4. Install (2) 12mm-1.75 x 45mm hex head bolts into the Passenger side bracket. Then install (2) spacers onto the inside of the bracket. **See Photo 3.**
- 5. Install the light bracket, spacers and bolts onto the mounting holes in the cage. Secure using (2) flat washers and (2) 12mm-1.75 nylock nuts. Tighten using a 19mm wrench and socket. **See Photo 4.**