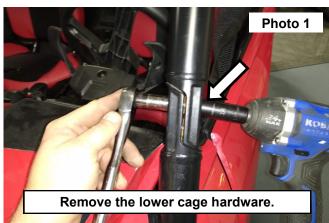

## INSTALLATION INSTRUCTONS

- 1. Remove the (2) lower cage mounting bolts using (2) 14mm sockets. Retain the nuts. See Photo 1.
- 2. Drivers side shown. Locate the mounting bracket and install (2) of the supplied 10mm-1.25 x 50mm Hex Head Bolts and (2) 3/8" Flat Washers in to the bracket. See Photo 2.