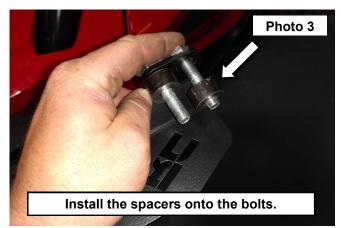

- 3. Install (2) of the supplied spacers onto the bolts on the inside of the mounting bracket. See photo 3.
- Install the mounting bracket and the bolts into the lower cage mount. Secure using (2) of the supplied 10mm-1.25 x 50mm and (2) 3/8" Flat Washers. Install the retained nuts onto the bolts and tighten using a 14mm sockets. See Photo 4.