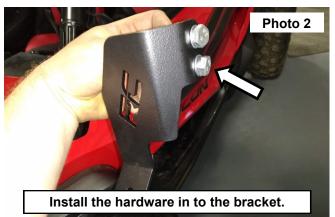

## INSTALLATION INSTRUCTONS

- 1. Remove the (2) lower cage mounting bolts using (2) 14mm sockets. Retain the nuts. See Photo 1.
- 2. Drivers side shown. Locate the mounting bracket and install (2) of the supplied 10mm-1.25 x 50mm Hex Head Bolts and (2) 3/8" Flat Washers in to the bracket. See Photo 2.