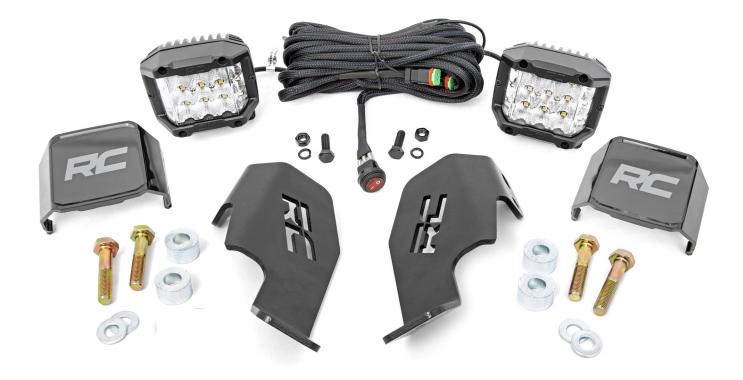

**KIT CONTENTS:** 2" Cube LED Light Kit x1 Driver Side Cube Mount Bracket x1 Pass Side Cube Mount Bracket x1

TOOLS NEEDED: 14mm Socket x2 Ratchet

HARDWARE INCLUDED: 10mm-1.25 x 50mm Hex Head Bolt x4 3/8" Flat Washer x4 Spacers x4