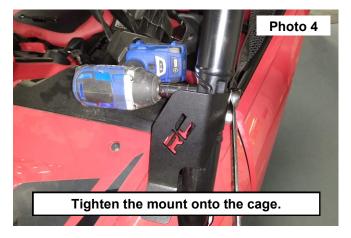

- 3. Install (2) of the supplied spacers onto the bolts on the inside of the mounting bracket. See photo 3.
- Install the mounting bracket and the bolts into the lower cage mount. Secure using (2) of the supplied 10mm-1.25 x 50mm and (2) 3/8" Flat Washers. Install the retained nuts onto the bolts and tighten using a 14mm sockets. See Photo 4.