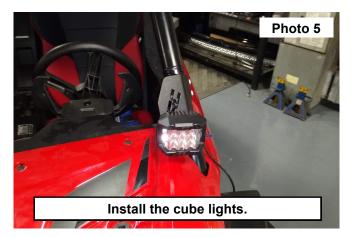

- 5. Repeat this process on the opposite side of the UTV.
- 6. Install the 2" cube mounts onto the Driver and Passenger side brackets. See Photo 5.
- 7. Install the wiring harness to the cube lights and connect to the battery / power supply on the UTV.