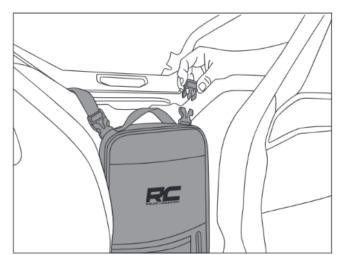

## NOTE:

a.Max weight capacity: 2 lbsb.Clean the bag with warm soapy water and a sponge or soft brush. Let it air dry.c.Do not clean in a washing machine or dryer

1. Set the center storage bag between the driver and passenger seat.

2. Wrap two top straps on frame bar behind the seats. Then fasten the buckles.

3. Wrap two bottom straps on seat frame and fasten the buckles.

4. Tighten the top and bottom straps to fix the bag.

By purchasing any item sold by Rough Country, LLC, the buyer expressly warrants that he/she is in compliance with all applicable, State, and Local laws and regulations regarding the purchase, ownership, and use of the item. It shall be the buyers responsibility to comply with all Federal, State and Local laws governing the sales of any items listed, illustrated or sold. The buyer expressly agrees to indemnify and hold harmless Rough Country,