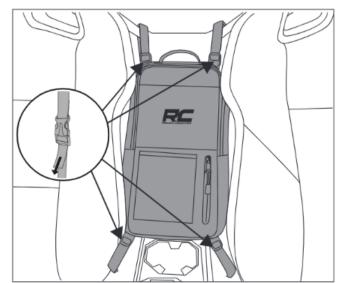

2. Wrap two top straps on frame bar behind the seats. Then fasten the buckles.

3. Wrap two bottom straps on seat frame and fasten the buckles.

4. Tighten the top and bottom straps to fix the bag.

By purchasing any item sold by Rough Country, LLC, the buyer expressly warrants that he/she is in compliance with all applicable, State, and Local laws and regulations regarding the purchase, ownership, and use of the item. It shall be the buyers responsibility to comply with all Federal, State and Local laws governing the sales of any items listed, illustrated or sold. The buyer expressly agrees to indemnify and hold harmless Rough Country,