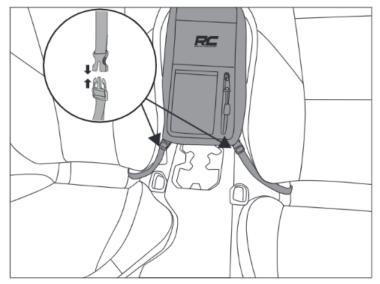

2. Wrap two top straps on frame bar behind the seats. Then fasten the buckles.

3. Wrap two bottom straps on seat frame and fasten the buckles.

4. Tighten the top and bottom straps to fix the bag.

By purchasing any item sold by Rough Country, LLC, the buyer expressly warrants that he/she is in compliance with all applicable, State, and Local laws and regulations regarding the purchase, ownership, and use of the item. It shall be the buyers responsibility to comply with all Federal, State and Local laws governing the sales of any items listed, illustrated or sold. The buyer expressly agrees to indemnify and hold harmless Rough Country,