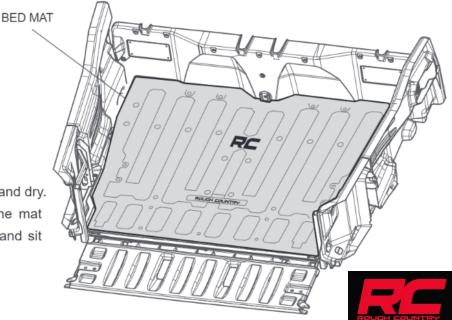

# **INSTALLATION TIPS:**

 The cargo box should be clean, empty, and dry.
 Set the bed mat in the cargo box. The mat should fit the contours of the cargo box and sit completely flat.